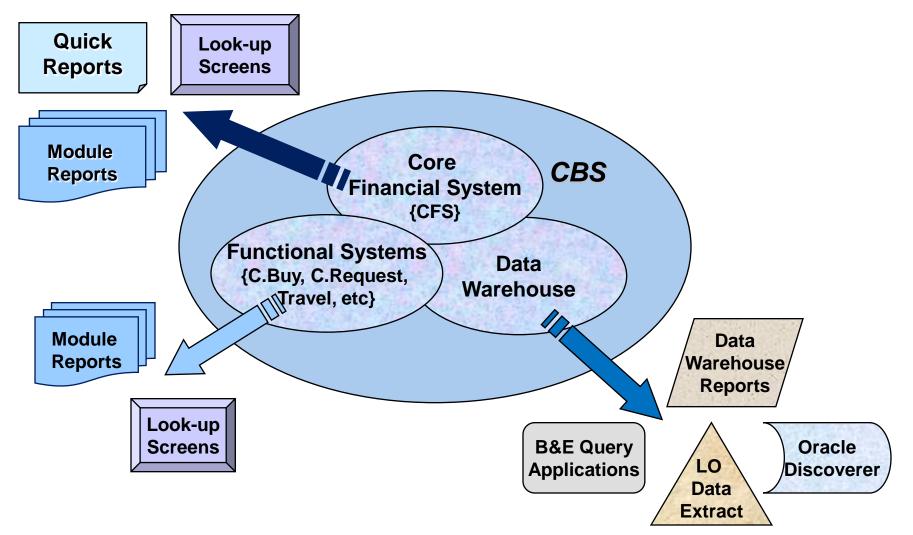

# What is Data Warehouse?

- It is a central repository of data
  - Extracts data from all components of CBS
    - Commerce Business Systems
  - Is a Snapshot of the Previous Day's work
- It allows users an easy way of getting information
  - Does not compete with Production

# Systems within CBS

NOAR