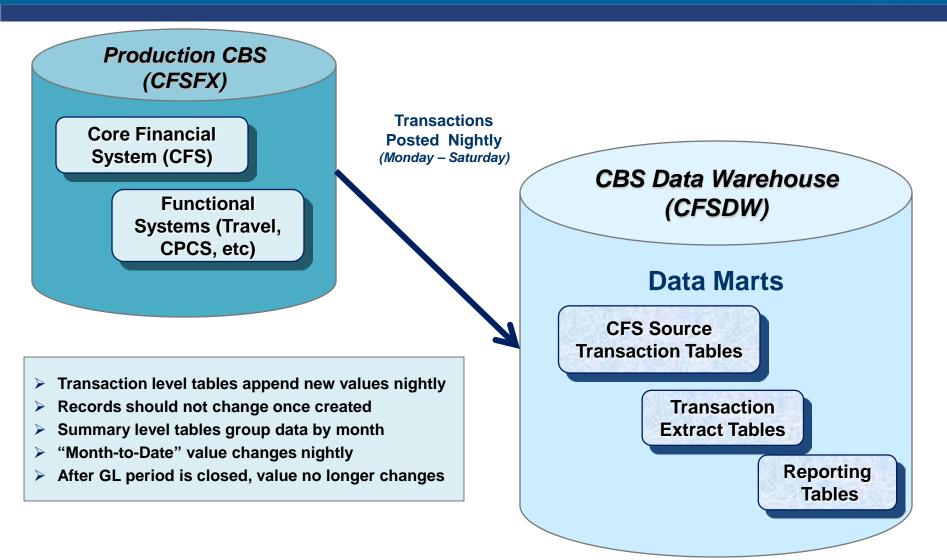

# What is Data Warehouse?

- It is a central repository of data
  - Extracts data from all components of CBS
    - Commerce Business Systems
  - Is a Snapshot of the Previous Day's work
- It allows users an easy way of getting information
  - Does not compete with Production

# **NOAA Data Warehouse**